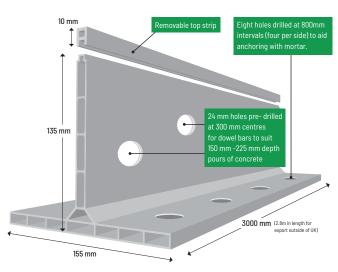

#### **K-FORM K135 Screed Rail** for Slab thickness 150mm - 225mm

**K-FORM K35 Screed Rail** for Slab thickness 50mm - 100mm

### About K-FORM Screed Rails

K-FORM UPVC Screed Railing provides the construction industry with an economical, efficient and environmentally friendly alternative to steel and timber formwork.

Made from 100% recycled materials, K-FORM is lightweight, durable and does not require removal after placement of concrete. It is easily cut to length on site and has pre-drilled holes in the vertical face for placing steel dowels bars and in the base for anchoring. K-FORM's patented design features a removable top strip for joint sealing and its unique end clips allow for quick and easy installation.