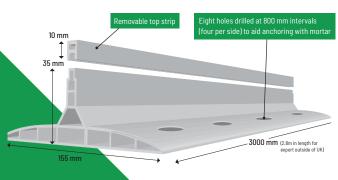

#### **K-FORM K135 Screed Rail** for Slab thickness 150mm - 225mm

**K-FORM K35 Screed Rail** for Slab thickness 50mm - 100mm