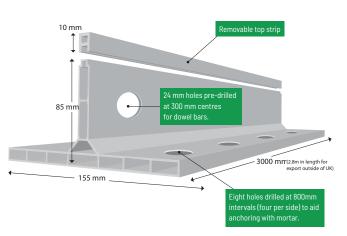

patented design features a removable top strip for joint sealing and its unique end clips allow for quick and easy installation.

Intended to be used with all types of screeds including; twin beams, roller strikes, vibro strikes, etc. K-FORM's K135, K85 and K35 sacrificial railing replaces steel forms where joints are needed.

#### **K-FORM K135 Screed Rail** for Slab thickness 150mm - 225mm



**K-FORM K35 Screed Rail** for Slab thickness 50mm - 100mm



#### **K-FORM Screed Rail** Top Strip Angle Joint

Top Strip Angle Joints integrate seamlessly withK-FORM K85 and K135 Screed Rails. They providea clean and tidy joint detail at intersections and should be used when it is intended to leave the topstrip in place after pouring.

#### K-FORM K85 Screed Rail for Slab thickness 100mm - 140mm



#### K-FORM Screed Rail 25mm Extension Strip

- Allows increase in height of 25mm
- Integrates seamlessly with K-FORM Screed Rails
- Compatible with K-FORM top strip
- Fast and easy clip on design



# kform.co.uk