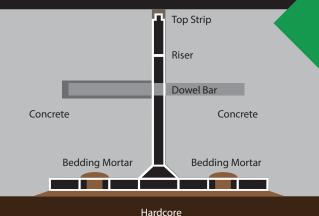

### About K-FORM Screed Rails

K-FORM UPVC Screed Railing provides the construction industry with an economical, efficient and environmentally friendly alternative to steel and timber formwork.

Made from 100% recycled materials, K-FORM is lightweight, durable and does not require removal after placement of concrete. It is easily cut to length on site and has pre-drilled holes in the vertical face for placing steel dowels bars and in the base for anchoring. K-FORM's patented design features a removable top strip for joint sealing and its unique end clips allow for quick and easy installation.

Intended to be used with all types of screeds including; twin beams, roller strikes, vibro strikes, etc. K-FORM's K135, K85 and K35 sacrificial railing replaces steel forms where joints are needed.