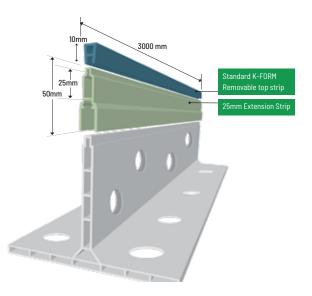

#### K-FORM Screed Rail 25mm Extension Strip

- Allows increase in height of 25mm
- Integrates seamlessly with K-FORM Screed Rails
- Compatible with K-FORM top strip
- Fast and easy clip on design